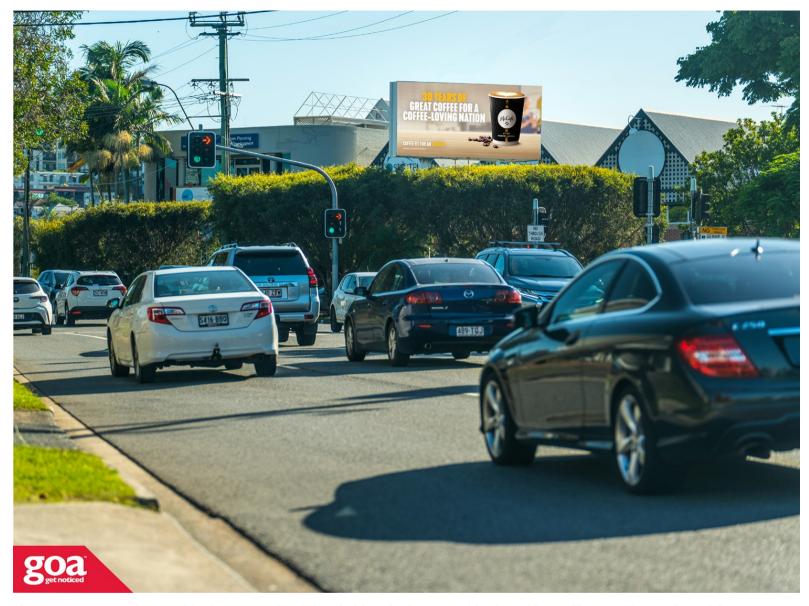

This CLASSIC 6x3m billboard is situated to the right of Abbotsford Road and is viewed by traffic travelling outbound from Brisbane's CBD to the northeast and bayside suburbs. Located beside Breakfast Creek, this site is adjacent to car yards, light industrial offices and warehouses. With its prominent and elevated positioning, this site captures the attention of the large volumes of passing traffic on this busy northern arterial road.

**Restrictions:** No special conditions.

273 Abbotsford Rd, Bowen Hills -Outbound 4006 0024

Brisbane Inner North

6.00m x 3.00m

Illuminated

Rope Edge